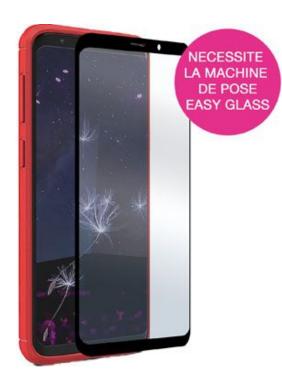

# EASY GLASS CASE FRIENDLY GALAXY A6+ BLACK

Protective Glass for Samsung Galaxy A6+

REF: MW-830023

EAN: 3700313936160 EXISTE EN: NEGRO

## **DESCRIPCIÓN:**

Protect your smartphone with MW's Easy Glass 3D Case Friendly glasses and keep your phone's touchscreen experience like the first day. This tempered glass screen protector goes completely edge-to-edge on your screen, will be your ally everyday, preserving your smartphone from scratches, unfortunate falls and time wear. This protective glass is compatible with the majority of protective covers for smartphones.

#### **PUNTOS FUERTES:**

- Tempered glass 9H 0.33MM
- High sensitivity
- Easy Glass fitting machine compatible
- Protective glass compatible with the majority of protective covers