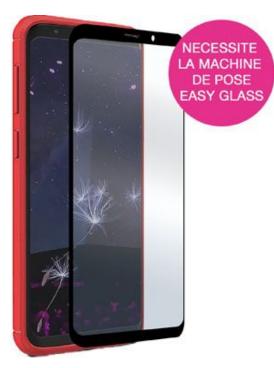

# EASY GLASS CASE FRIENDLY A80 BLACK

Protective Glass for Samsung A80

REF: MW-830049 EAN: 3700313936726 EXISTE EN: NEGRO

## DESCRIPCIÓN :

Protect your smartphone with MW's Easy Glass 3D Case Friendly glasses and keep your phone's touchscreen experience like the first day. This tempered glass screen protector goes completely edge-to-edge on your screen, will be your ally everyday, preserving your smartphone from scratches, unfortunate falls and time wear. This protective glass is compatible with the majority of protective covers for smartphones.

### **PUNTOS FUERTES:**

- Tempered glass 9H 0.33MM
- High sensitivity
- Easy Glass fitting machine compatible
- Protective glass compatible with the majority of protective covers