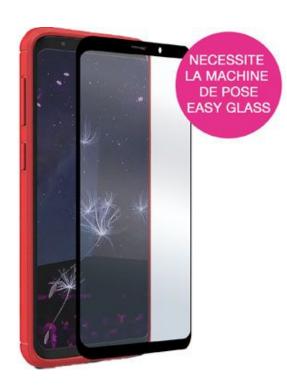

# EASY GLASS CASE FRIENDLY A70 BLACK

Protective Glass for A70 compatible machine Easy glass

REF: MW-830048 EAN: 3700313936702 EXISTE EN: NEGRO

## **DESCRIPCIÓN:**

Protect your smartphone with MW's Easy Glass 3D Case Friendly glasses and keep your phone's touchscreen experience like the first day. This tempered glass screen protector goes completely edge-to-edge on your screen, will be your ally everyday, preserving your smartphone from scratches, unfortunate falls and time wear. This protective glass is compatible with the majority of protective covers for smartphones.

#### **PUNTOS FUERTES:**

- Tempered glass 9H 0.33MM
- High sensitivity
- Easy Glass fitting machine compatible
- Protective glass compatible with the majority of protective covers

### **CARACTERÍSTICAS:**

Made in Japan Sticker for easy application with the machine