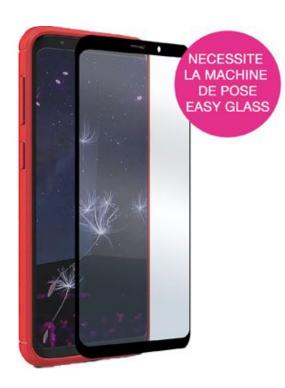

# EASY GLASS CASE FRIENDLY A50 BLACK

Protective Glass for Samsung A50

REF: MW-830046 EAN: 3700313936641 EXISTE EN: NEGRO

## **DESCRIPCIÓN:**

Protect your smartphone with MW's Easy Glass 3D Case Friendly glasses and keep your phone's touchscreen experience like the first day. This tempered glass screen protector goes completely edge-to-edge on your screen, will be your ally everyday, preserving your smartphone from scratches, unfortunate falls and time wear. This protective glass is compatible with the majority of protective covers for smartphones.

#### **PUNTOS FUERTES:**

- Tempered glass 9H 0.33MM
- High sensitivity
- Easy Glass fitting machine compatible
- Protective glass compatible with the majority of protective covers