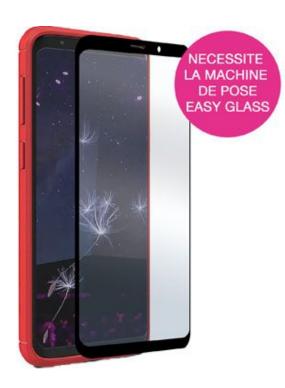

# EASY GLASS CASE FRIENDLY A40 BLACK

Protective Glass for Samsung A40

REF: MW-830047 EAN: 3700313936658

**EXISTE EN: NEGRO** 

## **DESCRIPCIÓN:**

Protect your smartphone with MW's Easy Glass 3D Case Friendly glasses and keep your phone's touchscreen experience like the first day. This tempered glass screen protector goes completely edge-to-edge on your screen, will be your ally everyday, preserving your smartphone from scratches, unfortunate falls and time wear. This protective glass is compatible with the majority of protective covers for smartphones.

### **PUNTOS FUERTES:**

- Tempered glass 9H 0.33MM
- High sensitivity
- Easy Glass fitting machine compatible
- Protective glass compatible with the majority of protective covers