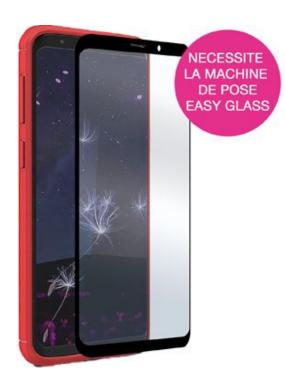

# EASY GLASS CASE FRIENDLY A20E BLACK

Protective Glass for Samsung A20E

REF: MW-830051

EAN: 3700313936993 EXISTE EN: NEGRO

## **DESCRIPCIÓN:**

Protect your smartphone with MW's Easy Glass 3D Case Friendly glasses and keep your phone's touchscreen experience like the first day. This tempered glass screen protector goes completely edge-to-edge on your screen, will be your ally everyday, preserving your smartphone from scratches, unfortunate falls and time wear. This protective glass is compatible with the majority of protective covers for smartphones.

#### **PUNTOS FUERTES:**

- Tempered glass 9H 0.33MM
- High sensitivity
- Easy Glass fitting machine compatible
- Protective glass compatible with the majority of protective covers