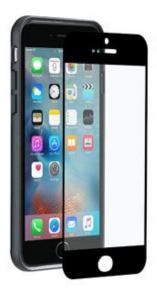

# EASY GLASS CASE FRIENDLY IPHONE 6/6S BLACK

Protective Glass for iPhone 6/6S

REF: MW-830000

EAN: 3700313935934

EXISTE EN: NEGRO, BLANCO

## **DESCRIPCIÓN:**

Protect your smartphone with MW's Easy Glass 3D Case Friendly glasses and keep your phone's touchscreen experience like the first day. This tempered glass screen protector goes completely edge-to-edge on your screen, will be your ally everyday, preserving your smartphone from scratches, unfortunate falls and time wear. This protective glass is compatible with the majority of protective covers for smartphones.

#### **PUNTOS FUERTES:**

- Tempered glass 9H 0.33MM
- High sensitivity
- Easy Glass fitting machine compatible
- Protective glass compatible with the majority of protective covers