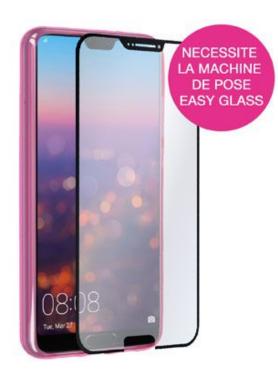

# EASY GLASS CASE FRIENDLY HUAWEI P30 PRO BLACK

Protective Glass for Huawei P30 Pro

REF: MW-830045 EAN: 3700313936627 EXISTE EN: NEGRO

## **DESCRIPCIÓN:**

Protect your smartphone with MW's Easy Glass 3D Case Friendly glasses and keep your phone's touchscreen experience like the first day. This tempered glass screen protector goes completely edge-to-edge on your screen, will be your ally everyday, preserving your smartphone from scratches, unfortunate falls and time wear. This protective glass is compatible with the majority of protective covers for smartphones.

### **PUNTOS FUERTES:**

- Tempered glass 9H 0.33MM
- High sensitivity
- Easy Glass fitting machine compatible
- Protective glass compatible with the majority of protective covers