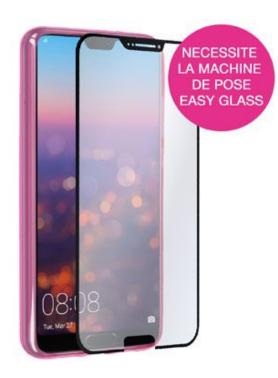

# EASY GLASS CASE FRIENDLY P30 BLACK

Protective Glass for Huawei P30

REF: MW-830044 EAN: 3700313936610 EXISTE EN: NEGRO

## DESCRIPCIÓN:

Protect your smartphone with MW's Easy Glass 3D Case Friendly glasses and keep your phone's touchscreen experience like the first day. This tempered glass screen protector goes completely edge-to-edge on your screen, will be your ally everyday, preserving your smartphone from scratches, unfortunate falls and time wear. This protective glass is compatible with the majority of protective covers for smartphones.

#### **PUNTOS FUERTES:**

- Tempered glass 9H 0.33MM
- High sensitivity
- Easy Glass fitting machine compatible
- Protective glass compatible with the majority of protective covers